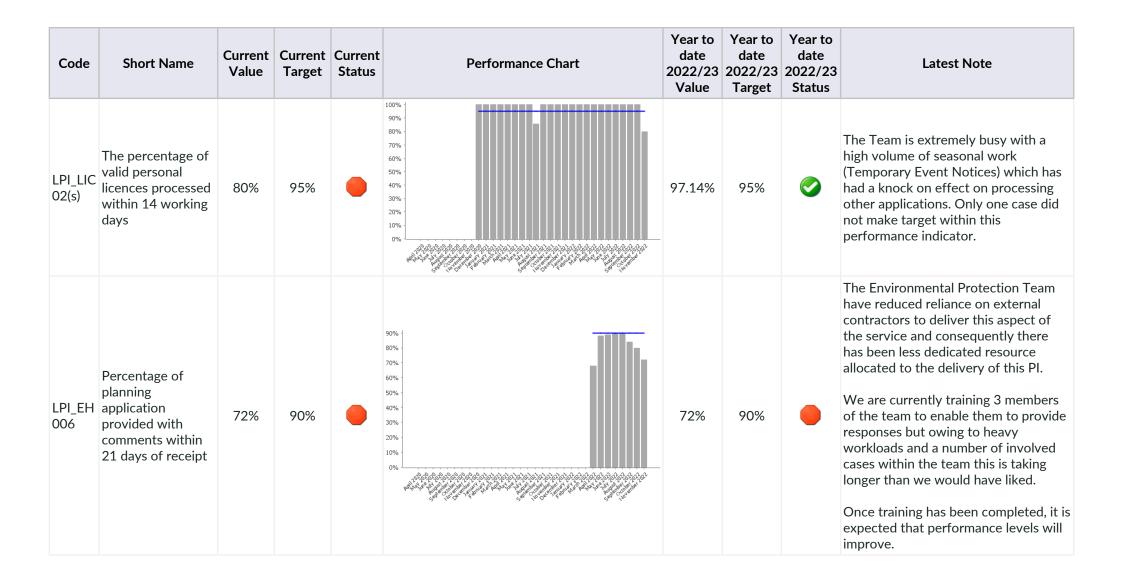

15.%<br>15.%<br>15.%<br>15.%<br>15.%<br>15.%<br>15.%<br>15.%<br>15.%<br>15.%<br>15.%<br>15.%<br>15.%<br>15.%<br>15.%<br>15.%<br>15.%<br>15.%<br>15.%<br>15.%<br>15.%<br>15.%<br>15.%<br>15.%<br>15.%<br>15.%<br>15.%<br>15.%<br>15.%<br>15.%<br>15.%<br>15.%<br>15.%<br>15.%<br>15.%<br>15.%<br>15.%<br>15.%<br>15.%<br>15.% | 14.2%                               | 10%                                  |                                      | A new appeals policy has been<br>introduced which allows automatic<br>cancellation of a PCN for a first<br>offence for soft errors, i.e. where a<br>vehicle registration has been entered<br>incorrectly, but parking has been paid<br>for in full. This resulted in increases to<br>cancellations in previous months<br>whilst CEO's adapted to the new<br>arrangements. |