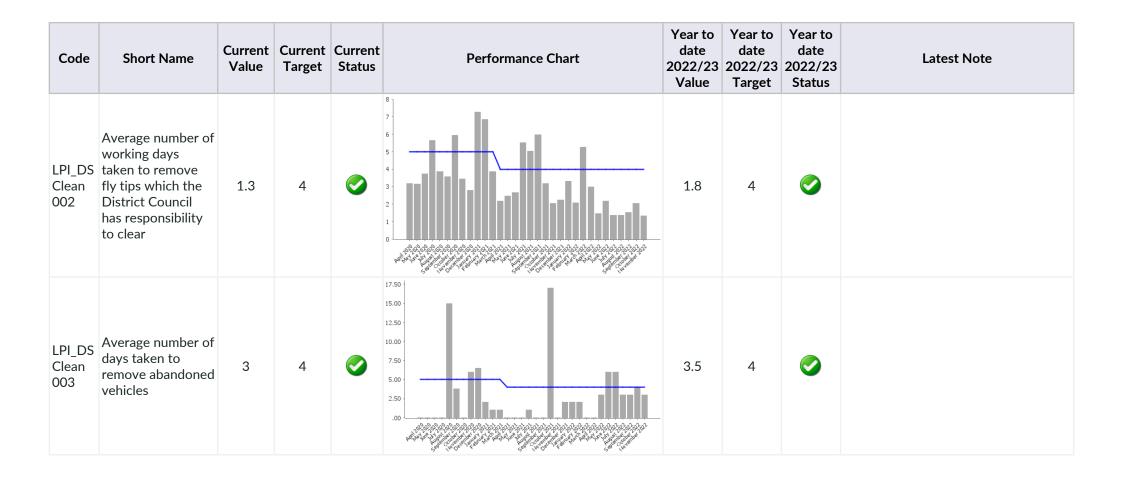

| Current<br>Value | Current<br>Target |          | Performance Chart | Year to<br>date<br>2022/23<br>Value | Year to<br>date<br>2022/23<br>Target | Year to<br>date<br>2022/23<br>Status | Latest Note |
|------------------------|---------------------------------------------------------|------------------|-------------------|----------|-------------------|-------------------------------------|--------------------------------------|--------------------------------------|-------------|
| LPI_DS<br>Clean<br>001 | Number of<br>justified Street<br>Cleaning<br>complaints | 0                | 3                 | <b>©</b> |                   | 0                                   | 27                                   | <b>&gt;</b>                          |             |



| Code                   | Short Name                                                                   | Current<br>Value | Current<br>Target |         | Performance Chart                                                                                                                                         | Year to<br>date<br>2022/23<br>Value | Year to<br>date<br>2022/23<br>Target | Year to<br>date<br>2022/23<br>Status | Latest Note |
|------------------------|------------------------------------------------------------------------------|------------------|-------------------|---------|-----------------------------------------------------------------------------------------------------------------------------------------------------------|-------------------------------------|---------