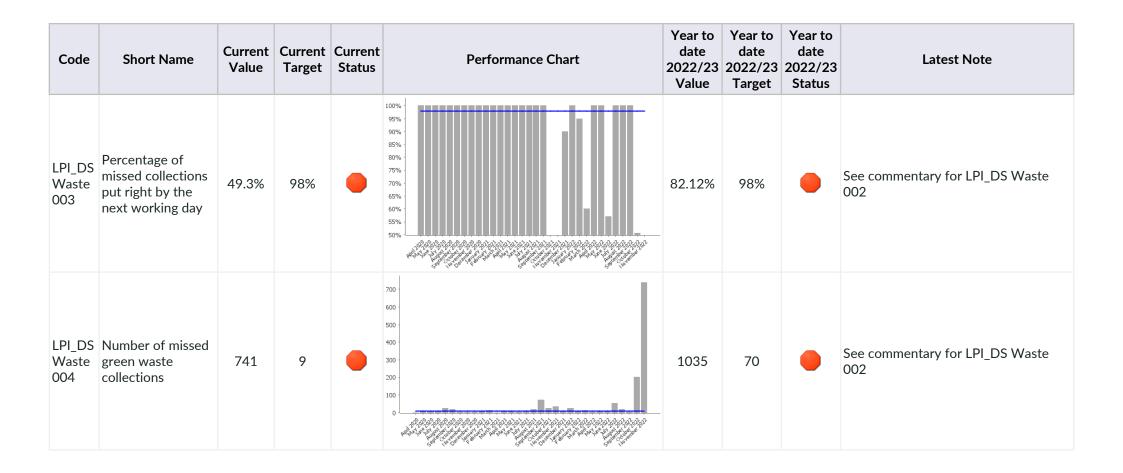

| Code | Short Name                                     | Current<br>Value | Current<br>Target | <br>Performance Chart | Year to<br>date<br>2022/23<br>Value | Year to<br>date<br>2022/23<br>Target | Year to<br>date<br>2022/23<br>Status | Latest Note                                                                                                                                                                                                                                                                                                                                                                                                                                                                                                                                                                                                                                                                                                                                                                                                                                                                                                                                                                                                                                             |
|------|------------------------------------------------|------------------|-------------------|-----------------------|-------------------------------------|--------------------------------------|--------------------------------------|---------------------------------------------------------------------------------------------------------------------------------------------------------------------------------------------------------------------------------------------------------------------------------------------------------------------------------------------------------------------------------------------------------------------------------------------------------------------------------------------------------------------------------------------------------------------------------------------------------------------------------------------------------------------------------------------------------------------------------------------------------------------------------------------------------------------------------------------------------------------------------------------------------------------------------------------------------------------------------------------------------------------------------------------------------|
| _    | Number of missed<br>collections per<br>100,000 | 247.9            | 8                 |                       | 65.7                                | 8                                    |                                      | On the 17 October 2022 the council<br>introduced new waste collection<br>rounds that affected every household<br>in the district for rubbish, recycling<br>and garden waste. This was the first<br>change in over 10 years, with new<br>collection days and introducing a zonal<br>system for waste collections. As a<br>result of implementation we have seen<br>a large number of reported missed<br>collections. This is a combination of<br>genuine missed collections as crews<br>adapted to the new rounds, but also a<br>high proportion of reports, where<br>waste was placed out after the crew<br>has visited, or where waste had been<br>placed out on the wrong day.<br>However it has not been possible to<br>separate these reports.<br>As crews have adapted to the new<br>rounds and residents become more<br>familiar with the new collection days<br>and times, missed collections will<br>significantly reduce, assuming no<br>adverse impacts from winter weather<br>affecting the ability to safely complete<br>collection rounds. |